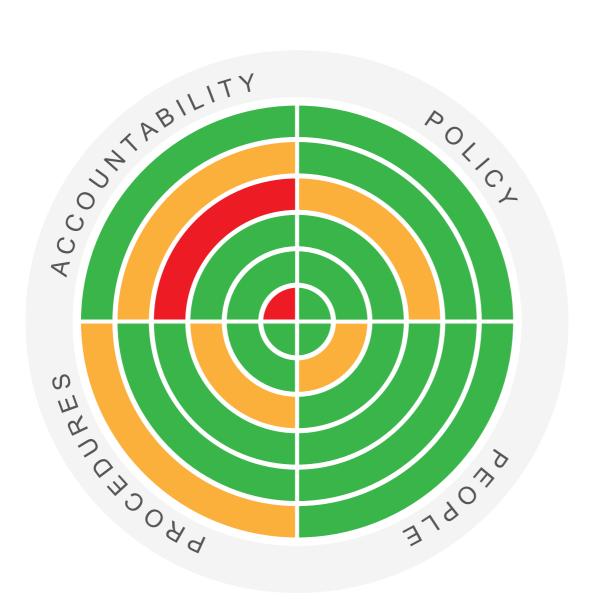

# How did you perform in the audit?

# Of all the organisations taking this self audit your result is 141 out of 199

# **Policy**

**Mostly green** Well done you have lots of child safeguarding measures in place. Make sure you meet any gaps. Read pages 40 - 42 : <u>Document (http://www.keepingchildrensafe.org.uk/sites/default/files/resource-uploads/KCS\_STANDARDS\_2014.pdf)</u>

## **People**

**Mostly green** Well done you have lots of child safeguarding measures in place. Make sure you meet any gaps. Read pages 40 - 42 : <u>Document (http://www.keepingchildrensafe.org.uk/sites/default/files/resource-uploads/KCS\_STANDARDS\_2014.pdf)</u>

### **Procedures**

Mostly green Well done you have lots of child safeguarding measures in place. Make sure you meet any gaps. Read pages 40 - 42: Document (http://www.keepingchildrensafe.org.uk/sites/default/files/resourceuploads/KCS STANDARDS 2014.pdf)

### **Accountability**

Mostly green Well done you have lots of child safeguarding measures in place. Make sure you meet any gaps. Read pages 40 - 42: Document (http://www.keepingchildrensafe.org.uk/sites/default/files/resourceuploads/KCS STANDARDS 2014.pdf)